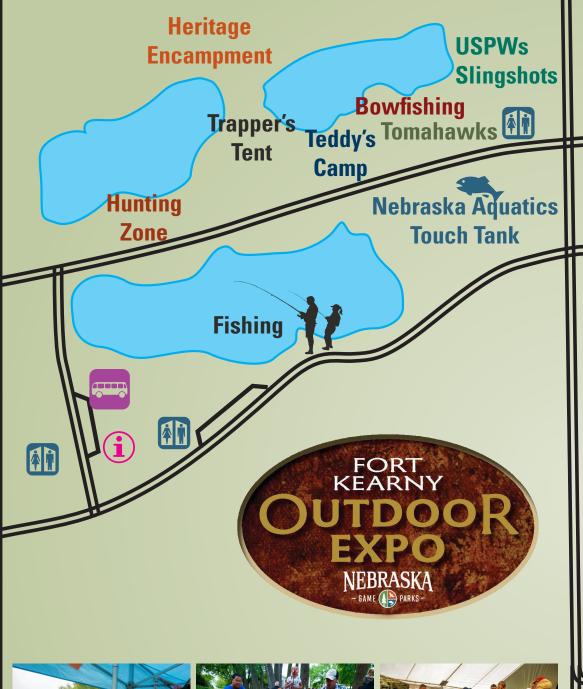

#### **PARKING**

near the entrance of the campground. Shuttles will be available to take visitors from the parking area to the expo.

Falconry Display

**Shotguns** 

Nerf

Guns 🛊 🛊

**Backyard** 

Fun

**Hike River** 

Trail

Wildlife

Crime **Stoppers** 

Biking

**Air Rifles** 

S'mores Campfire Partners

**Kayaking** 

**Tent** 

+ Calling

**Free Hotdog Roast** 11 - 1 p.m. (Until Gone)

Turkey

# The parking area will be

• Pizza Hut

Tropical Sno

• Gail's Funnel Cakes

- Shuttle Stop
- (i) Information Booth
- First-aid Station

**MAP KEY** 

Bathroom