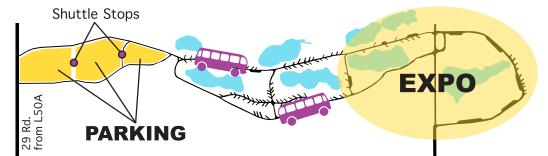

#### **PARKING**

near the entrance of the campground. Shuttles will be available to take visitors from the parking area to the expo.

Falconry Display

**Shotguns** 

Nerf

Guns 🛊 🛊

**Backyard** 

Fun

# The parking area will be

• Pizza Hut

Tropical Sno

• Gail's Funnel Cakes

- Shuttle Stop
- (i) Information Booth
- First-aid Station

**MAP KEY** 

Bathroom