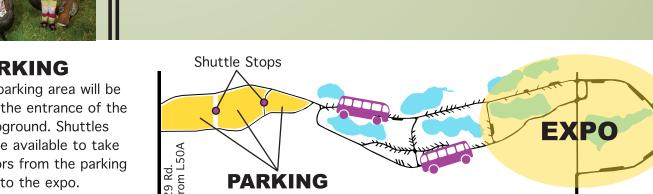

#### **PARKING**

near the entrance of the campground. Shuttles will be available to take visitors from the parking area to the expo.

Falconry Display

**Shotguns** 

Nerf

Guns 🛊 🛊

**Backyard** 

Fun

# The parking area will be

• Pizza Hut

Tropical Sno

• Gail's Funnel Cakes

- Shuttle Stop
- (i) Information Booth
- First-aid Station

**MAP KEY** 

Bathroom