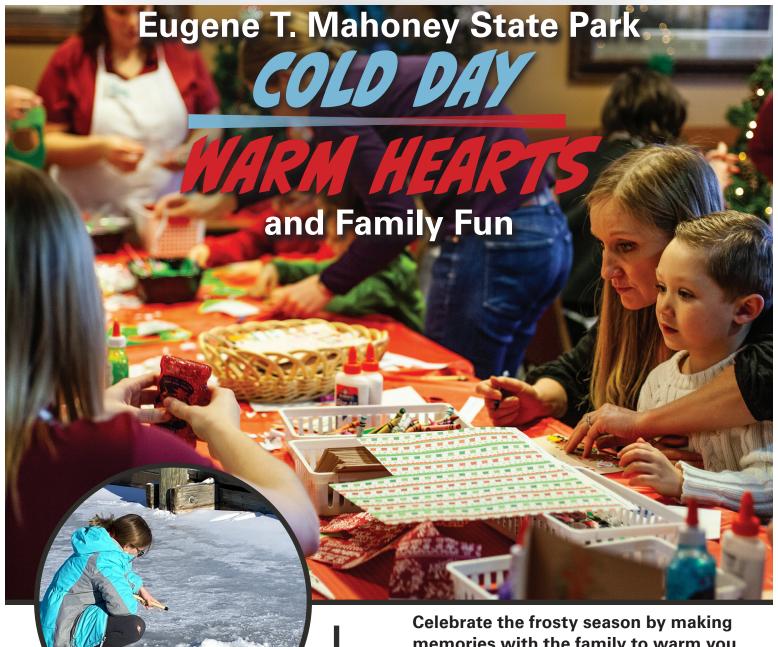

**January 14** 1-4 p.m.

Location: Owen Marina

memories with the family to warm you through the cold days of winter.

- **Ice Fishing** (instruction and gear provided)
  Should conditions not be suitable for ice fishing, alternate winter
  activities will be provided.
- Naturalist Programs
- Winter Crafts
- Roasting hotdogs and S'mores over a campfire.